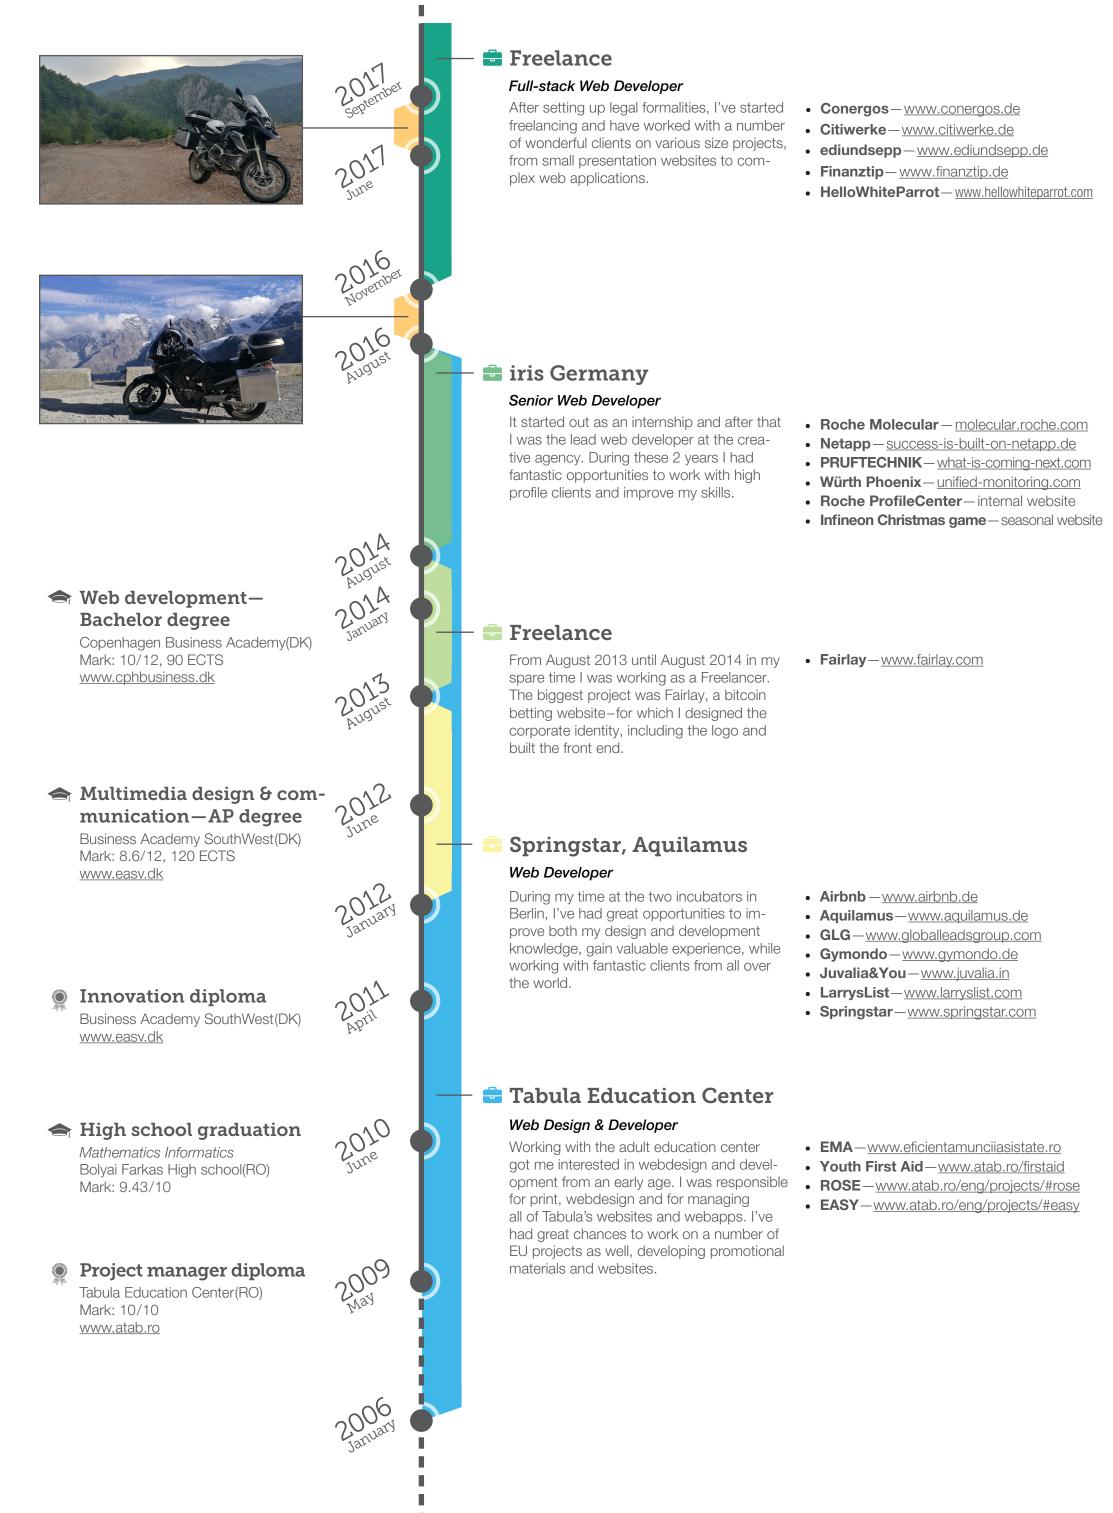

## **Education and Employment**



**Received physical body** 

# Professional Skills

#### Languages:

PHP, MySQL; Javascript, HTML, CSS

### **Tools and concepts:**

MVC, OOP, ORM, RESTful APIs, AJAX, oAuth, Responsive design, Git, Composer, Bower, Gulp, NPM, Google Analytics

Other:

JSON, Less/Sass, RDBMS, Roots/Sage/Bedrock (Wordpres tools), Apache, i18n

Frameworks: Wordpress, Laravel; jQuery, Angular, Bootstrap

Software: SublimeText, Adobe Illustrator, Photoshop, InDesign

# Highlighted projects

|                     | ⊖ Strom                          | <b>A</b> Erdgas |                           |
|---------------------|----------------------------------|-----------------|---------------------------|
|                     |                                  |                 |                           |
| 1. per