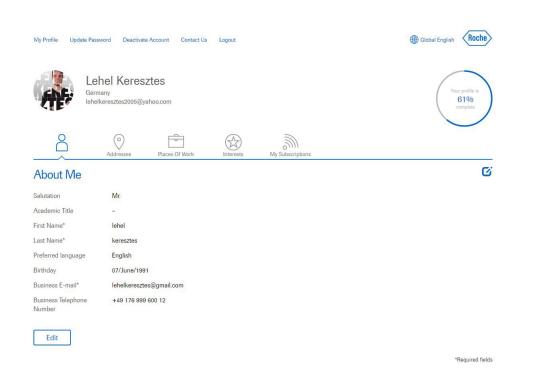

This website is an internal Roche tool, through which Roche employees can

but also profile photo, email settings, preferences, interests. The site's goal is

to serve as a unified login platform across the whole Roche network. It uses

• all the data is stored and pulled to the application from Eloqua (ex. drop-

Eloqua as its database. I was the lead developer for this project.

register and then keep their details up to date, such as name and address